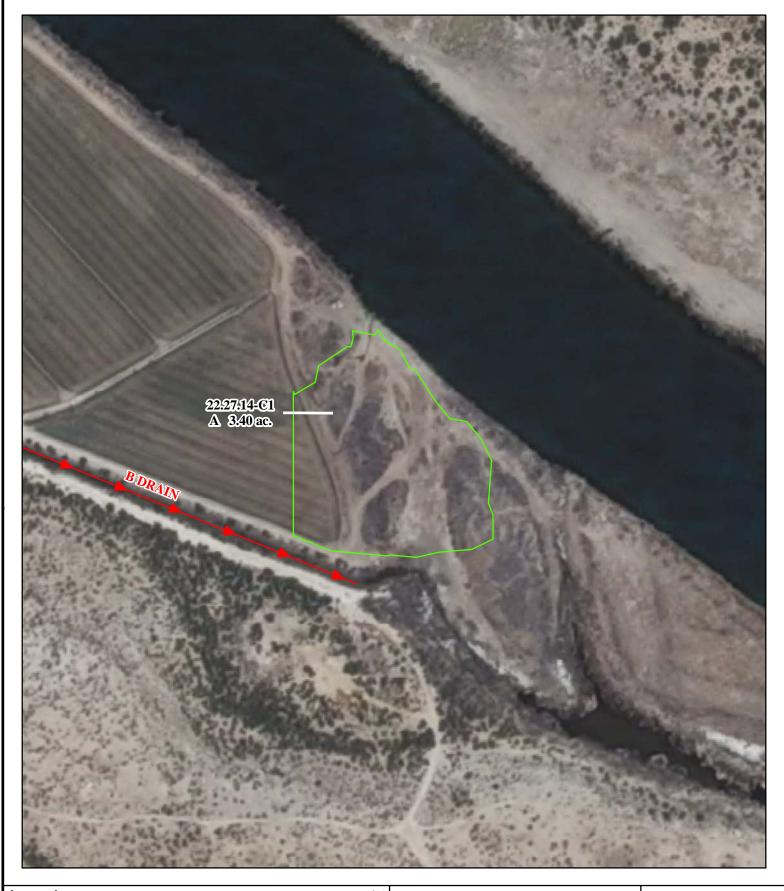

#### f. Location and Amount of Irrigated Acreage:

Section 14, Township 22S, Range 27E, N.M.P.M.

Pt. SE<sup>1</sup>/<sub>4</sub> 3.40 acres

Total: 3.40 acres

As shown on the attached revised Hydrographic Survey Map for Subfile No. 22.27.14-C1, and the CID Section Hydrographic Survey Map Sheet No. 29 (1999-2011), included in Part F of this Appendix, representing the Court record as of the date of the filing of this Decree.

#### Tract Boundaries

Surface Water Only

Reservoir / Pond

Supplemental Groundwater

No Right

2009 Digital Orthophotography  $\begin{aligned} \text{Grid Interval} &= 1000 \\ \text{Scale 1 "} &= 200 \end{aligned}$ 

# **STATE OF NEW MEXICO**

Office of the State Engineer
John R. D'Antonio, Jr., P.E., State Engineer

Pecos River Stream System Carlsbad Irrigation District

Hydrographic Survey
Township 22

D.D.

Joseph E. & Mary Lou Walterscheid Rev. Trust Subfile 22.27.14-C1 4/19/2011